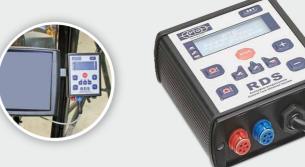

#### **TYRE PRESSURE CONTROL SYSTEM**

Universal control system with which the tyre pressure adjustment systems of the towing vehicle and trailer can be operated simultaneously. Pre-set air pressures can be called up simply by pressing a button.