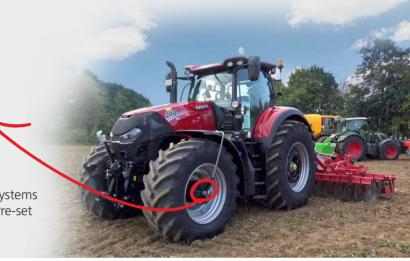

#### **TYRE PRESSURE CONTROL SYSTEM**

Universal control system with which the tyre pressure adjustment systems of the towing vehicle and trailer can be operated simultaneously. Pre-set air pressures can be called up simply by pressing a button.