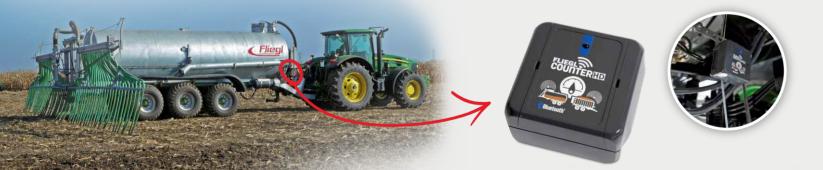

#### LOAD COUNTER FOR LIQUID MANURE CONTAINERS

The device is fitted at the pivot point of a float in the liquid manure container. As soon as the container is filled or emptied, this is registered and stored.