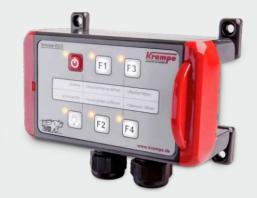

#### **OPERATING TERMINAL FOR TRAILERS**

For controlling the functions of body tippers, two-sided tippers, drawbar trailers and more.