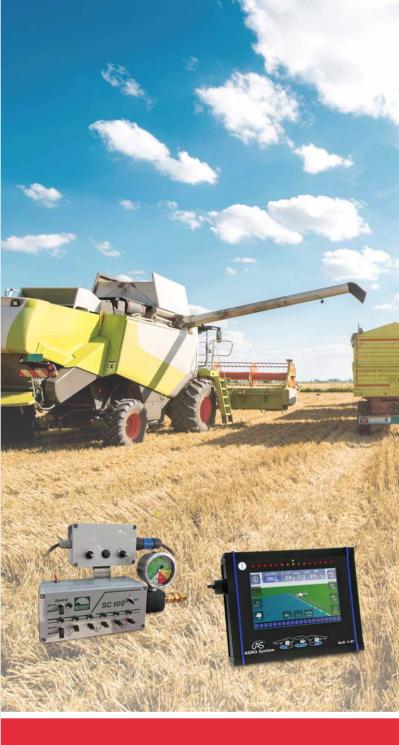

#### REMOTE CONTROL SYSTEM FOR SPRAYERS

The remote control system is for use with sprayers in the professional fruit-growing sector. It is equipped with two, four or six part-widths, solenoids, electronic pressure regulators and a pressure display in the tractor.