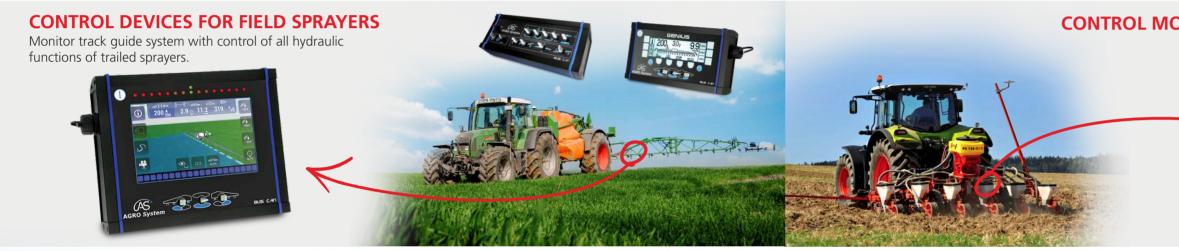

#### **OPERATING TERMINAL FOR TRAILERS**

For controlling the functions of body tippers, two-sided tippers, drawbar trailers and more.

## FOR AGRICULTURAL TECHNOLOGY

**CONTROL MODULE FOR PNEUMATIC SOWING DEVICES** This application is for pre-dosing seeds and for setting up a seed library.