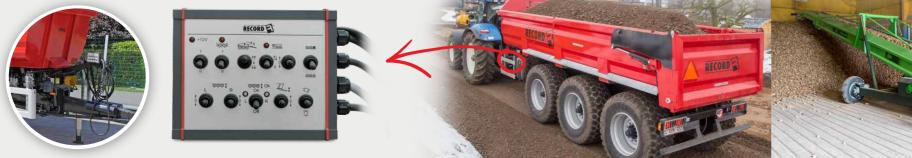

#### **OPERATING TERMINAL FOR TRAILERS**

For controlling the functions of body tippers, two-sided tippers, drawbar trailers and more.

#### **CONTROL UNIT FOR DUMP TRAILERS**

The control unit is used to operate dump trailers. For example, it can be used to adjust the tension of the springs.