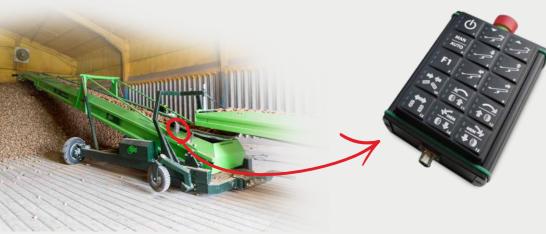

### CONTROL UNIT FOR CONVEYOR SYSTEM

This unit can control functions such as the height, direction, pullout and speed of conveyor systems, for example with potatoes, onions and cereals.