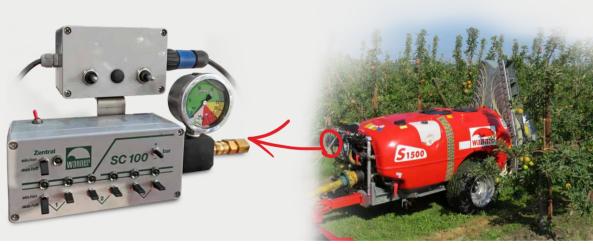

#### REMOTE CONTROL SYSTEM FOR SPRAYERS

The remote control system is for use with sprayers in the professional fruit-growing sector. It is equipped with two, four or six part-widths, solenoids, electronic pressure regulators and a pressure display in the tractor.